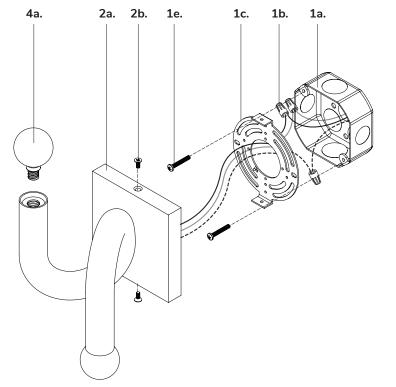

## Step 2

Separate mounting plate (1c) from canopy (2a) by removing canopy screws (2b).

## Step 3

Attach mounting plate (1c) to electrical junction box (1a) using junction box screws provided (1e) in hardware package.

### Step 4

Make proper electrical connections (**black** to **hot** "L", **white** to **neutral** "N", **ground** to **"GND"**) with wire nuts (1b) provided in hardware package.

### Step 5

Attach canopy (2a) to mounting plate (1c) with canopy screws (2b).

### Step 6

Install the recommended lamp (4a) (not provided) (referred on the socket label for maximum wattage and type) to fixture socket.

You are now ready to enjoy your fixture.

P. 1.855.855.8926
CANADA: 19054 28th Ave., - Surrey, BC V3Z 6M3
USA: 3035 E. Lone Mountain Rd. - Las Vegas, NV 89081
www.aloramood.com
20240618